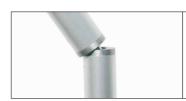

## Assisted and safety umbrella closing system mod. *Diamante*.

Allows closing the beach umbrella simply by lowering without having to adjust springs or press buttons. Collar and crown in special technopolymer elastomerised and stabilised.