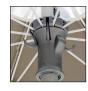

## Assisted and safety umbrella closing system mod. *Diamante*.

Allows closing the beach umbrella simply by lowering without having to adjust springs or press buttons. Collar and crown in special technopolymer elastomerised and stabilised.

10 ribs diameter 5 in hot-dip galvanised steel with layer of high quality epoxy powder paint made from harmonic steel wire. A thin brass sheet joins the short rib to the long rib. Joints are protected by an oval piece of *Sky fabric*.