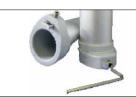

## OPTIONAL FOR BEACH UMBRELLA

Joint for beach umbrella

System mod. *Scirocco*To fix pole with Allen key

Windproof Vent

Valance mod. Charleston