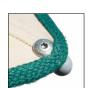

10 ribs diameter 5 in hot-dip galvanised steel with layer of high quality epoxy powder paint made from harmonic steel wire. A thin brass sheet joins the short rib to the long rib. Joints are protected by an oval piece of *Sky fabric*.

Upper pole has female coupling and *Baionetta* locking system.

Stainless steel knob.

Fabric fixed using a screw system making it more long-lasting.

World exclusivity of **TEMPOTEST PARÀ** mare fabrics, 100% MADE IN ITALY, made especially in h. 115 to allow the use of the selvedge on the edges, helping to increase its life. 100% acrylic, mass dyed, colour fast with 6-year guarantee, exceptionally long-lasting also thanks to its weight of 290 gr/sqm.