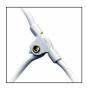

## Assisted and safety umbrella closing system mod. *Diamante*.

Allows closing the beach umbrella simply by lowering without having to adjust springs or press buttons. Collar and crown in special technopolymer elastomerised and stabilised.