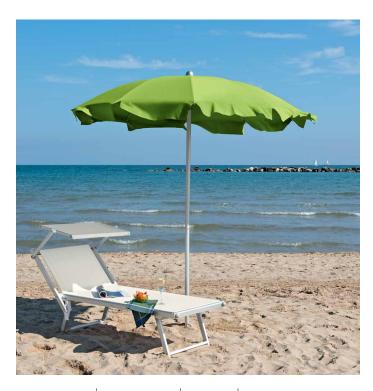

Upper pole has female coupling and *Baionetta* locking system.

Stainless steel knob.

Fabric fixed using a screw system making it more long-lasting.

World exclusivity of **TEMPOTEST PARÀ** mare fabrics, 100% MADE IN ITALY, made especially in h. 115 to allow the use of the selvedge on the edges, helping to increase its life. 100% acrylic, mass dyed, colour fast with 6-year guarantee, exceptionally long-lasting also thanks to its weight of 290 gr/sqm.